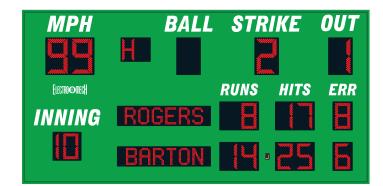

### **MODEL LX1486-ETN**

Outdoor Baseball / Softball

| Dimensions    | Weight | Cabinet Material | Caption Height | Accent Material    |
|---------------|--------|------------------|----------------|--------------------|
| 20 ft x 10 ft | 625 lb | Aluminum         | 11 in, 8 in    | 2.4 mil cast vinyl |

| Digit Height | Indicator Size | Digit Colors | Electrical        |
|--------------|----------------|--------------|-------------------|
| 24 in, 18 in | 15 in          | Amber or Red | 7.5 Amps, 120 VAC |

## **ELECTRONIC TEAM NAMES (ETNs)**

- 11-inch character height
- 14 x 72 pixel matrix
- · Three character fonts
- Up to 8 characters per team

### **DIGITS / INDICATORS**

Ball, Strike, Out and MPH digits are 24 inches tall, while all other digits are 18 inches tall. Hit and Error indicators are 15 inches tall. Digits, ETN characters, and indicators are formed from matrices of super-bright, long-lasting, energy-efficient LEDs (Light Emitting Diodes). Choose either amber or red LEDs for all outdoor products. Our LED assemblies are protected by aluminum masks that allow the hard epoxy shells of the LEDs to be exposed for maximum viewing angles.