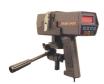

### **STANDARD EQUIPMENT & FEATURES**

- · Radar gun kit with accessories
- Double cabinet design with heavy duty extruded aluminum framing
- · Light weight, rust free, all aluminum construction
- Mounting hardware for permanent installation on posts without the need for on site fabrication
- Automotive grade baked on enamel based paint applied to the scoreboard face
- Choice of 18 standard paint colors
- · Choice of amber or red LED displays
- LED display circuit scoreboards conformal coated for outdoor use
- Full-sized 37-key control console with LCD display
- · Fifty programmable brightness levels
- · Junction box and patch cable for hardwired installations
- · Five-year limited warranty
- Toll free technical support via phone and online for the life of the product